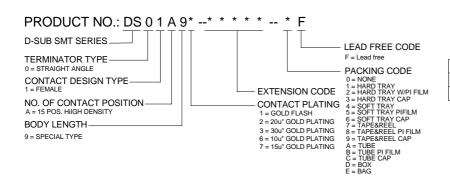

# ORDERING INFORMATION

| DS01A9*-MD221-*F | 3.15  | 2.00  | DARK BLUE(661C) |
|------------------|-------|-------|-----------------|
| DS01A9*-MD631-*F | 3.30  | 2.70  |                 |
| PART NO.         | DIM A | DIM B | PLASTICS COLOR  |