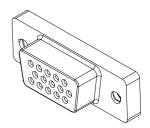

### **D-SUB Connector**

DS Series Right Angle, SMT, Female Type 15 Pos. Center Height 3.00 mm Recommended PCB's

Thickness 1.60mm