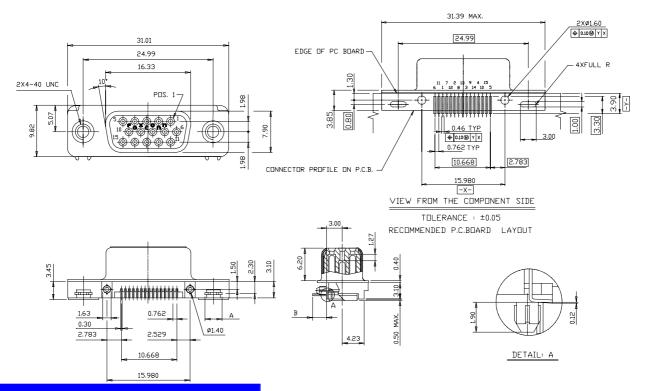

### **DRAWING**

### **D-SUB Connector**

DS Series Right Angle, SMT, Female Type 15 Pos. Center Height 3.00 mm Recommended PCB's

Thickness 1.60mm